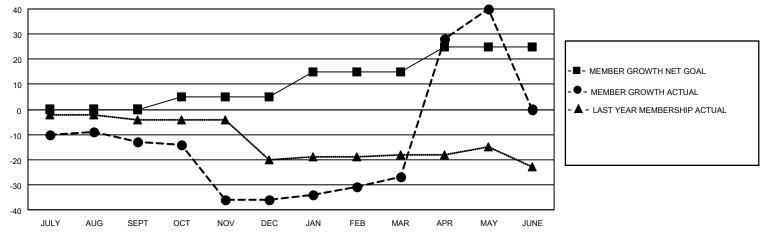

## MONTHLY MEMBERSHIP PROGRESS REPORT

LOCATION ISRAEL District 128 Results as of: 5/31/2023

| Clubs                 |               |           |               | Members               |                        |                         |                                                    |
|-----------------------|---------------|-----------|---------------|-----------------------|------------------------|-------------------------|----------------------------------------------------|
| RESULTS FOR 2022-2023 |               |           |               | RESULTS FOR 2022-2023 |                        |                         |                                                    |
| QUARTER               | NEW CLUB GOAL | NEW CLUBS | DROPPED CLUBS | QUARTER MEM           | BER GROWTH NET<br>GOAL | MEMBER GROWTH<br>ACTUAL | DROPPED<br>MEMBERS ACTUAL<br>(including transfers) |
| JULY/AUG/SEPT         | 0             | 0         | 0             | JULY/AUG/SEPT         | 0                      | 3                       | 16                                                 |
| OCT/NOV/DEC           | 0             | 0         | 1             | OCT/NOV/DEC           | 5                      | 6                       | 29                                                 |
| JAN/FEB/MAR           | 1             | 0         | 0             | JAN/FEB/MAR           | 10                     | 15                      | 6                                                  |
| APR/MAY/JUNE          | 2             | 1         | 0             | APR/MAY/JUNE          | 10                     | 67                      | 0                                                  |

## GOALS AND ACTUAL MEMBERS CUMULATIVE

| DROPPED CLUBS: 1 |    | 14 CLUBS OF 25 ADDED 1 OR<br>MORE NEW MEMBERS | GENDER DISTRIBUTION                |                              |  |
|------------------|----|-----------------------------------------------|------------------------------------|------------------------------|--|
|                  |    | INIONE NEW MEMBERS                            | MALE<br>FEMALE                     | 289 (41.70%)<br>404 (58.30%) |  |
| DROPPED MEMBERS  |    |                                               | NON BINARY<br>PREFER NOT TO ANSWER | 0 (0.00%)<br>0 (0.00%)       |  |
| DECEASED         | 4  |                                               | THE ENTITY TO ANOWER               | 0 (0.0070)                   |  |
| CLUB CANCELLED   | 21 | CLICK HERE FOR CUMULATIVE                     | TOTAL FAMILY UNIT MEMBERS          | 3 428                        |  |
| OTHER            | 26 | MEMBERSHIP DATA                               |                                    |                              |  |
| TOTAL            | 51 |                                               | FAMILY MEMBERS PAYING HAI          | LF DUES 214                  |  |