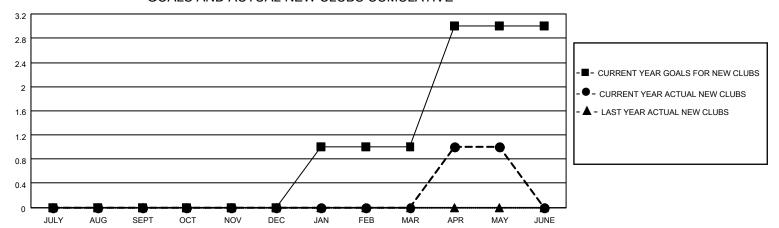

## MONTHLY MEMBERSHIP PROGRESS REPORT

LOCATION ISRAEL District 128 Results as of: 5/31/2023

| Clubs                 |               |           |               | Members               |                        |                         |                                                    |
|-----------------------|---------------|-----------|---------------|-----------------------|------------------------|-------------------------|----------------------------------------------------|
| RESULTS FOR 2022-2023 |               |           |               | RESULTS FOR 2022-2023 |                        |                         |                                                    |
| QUARTER               | NEW CLUB GOAL | NEW CLUBS | DROPPED CLUBS | QUARTER MEM           | BER GROWTH NET<br>GOAL | MEMBER GROWTH<br>ACTUAL | DROPPED<br>MEMBERS ACTUAL<br>(including transfers) |
| JULY/AUG/SEPT         | 0             | 0         | 0             | JULY/AUG/SEPT         | 0                      | 3                       | 16                                                 |
| OCT/NOV/DEC           | 0             | 0         | 1             | OCT/NOV/DEC           | 5                      | 6                       | 29                                                 |
| JAN/FEB/MAR           | 1             | 0         | 0             | JAN/FEB/MAR           | 10                     | 15                      | 6                                                  |
| APR/MAY/JUNE          | 2             | 1         | 0             | APR/MAY/JUNE          | 10                     | 67                      | 0                                                  |

## GOALS AND ACTUAL NEW CLUBS CUMULATIVE